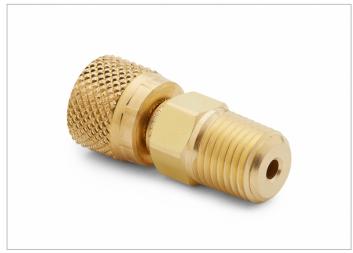

## QTHA-2MBA

1/4" male NPT x female Quick-test, no check-valve, brass

Quickly connect a pressure calibrator or other pressure device with Female NPT connections to Ralston hand pumps or nitrogen calibration equipment

QTHA-2MBA