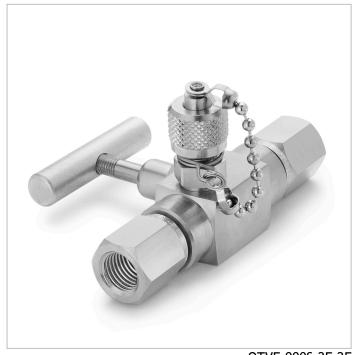

## **QTVF-000S-2F-2F**

Quick-test Valved Fitting, 1/4" FNPT x 1/4" FNPT, S.S.

Install between a pressure gauge and the process and isolate the process from the gauge to perform a calibration of the gauge. After completing the calibration open the valve and place the gauge on-line, all without blowing down the system.

QTVF-000S-2F-2F